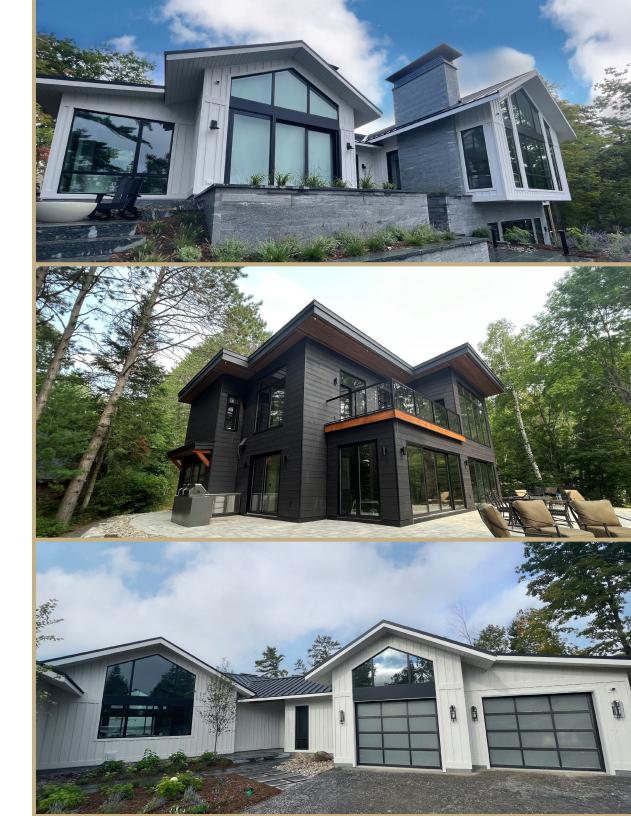

#### The Choice You've Always Wanted

Timberthane Siding delivers the warmth, beauty, charm, and the value-enhancing properties of real solid wood siding without the upkeep. Other wood siding products may claim similar results, but only Timberthane Siding can deliver on its promise. Glance through this brochure at some projects and visualize what it feels like to come home to Timberthane Wood Siding.