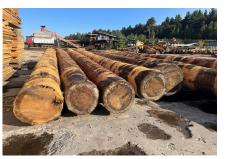

# **100%** C A N A D I A N

The wood used to fabricate Timberthane is kiln-dried and precision moulded so we can ensure the highest quality prefinished siding, guaranteed to withstand our Canadian climate. We process the lumber from beginning to end, here at Muskoka Timber Mills, in our 10,000 square foot state-of-the-art finishing room.

LOG YARD

DEBARKING

INITIAL CUTTING

**RIP SAW** 

GRADING

KILN-DRYING

PROFILE MOULDING

INSPECTION AND QUALITY CHECK