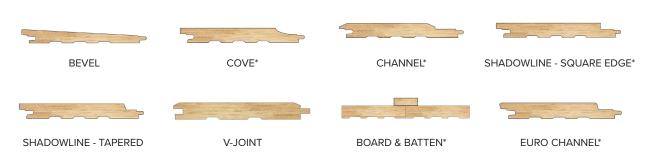

## LET'S GET STARTED

Timberthane Siding is conveniently available in eight standard patterns, consisting of both vertical and horizontal applications. Choosing a pattern for your project is a matter of taste. You can even go a step further and design your own profile. With our specialized, high-end precision moulding, we can create any siding look/profile you can dream of. Check out our Profile Dimension Guide at www.timberthane.com if you are interested in learning more about the dimensions and specifications of each profile listed below!

\*Note: some profiles are considered a custom run