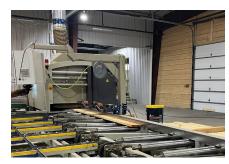

#### THE SUBSTRATE ADVANTAGE

Since we are using the most advanced coating on the market, it only makes sense to use the best substrate underneath. That's why we specifically use furniture-grade Eastern White Pine, often called the "King of Woods," and gently kiln dry it to 8-12% moisture content for optimum stability. Timberthane coating is applied with an advanced

production machine that uses high-pressure spray guns that achieve an equal and even coating on all boards.

# **100%** C A N A D I A N

The wood used to fabricate Timberthane is kiln-dried and precision moulded so we can ensure the highest quality prefinished siding, guaranteed to withstand our Canadian climate. We process the lumber from beginning to end, here at Muskoka Timber Mills, in our 10,000 square foot state-of-the-art finishing room.