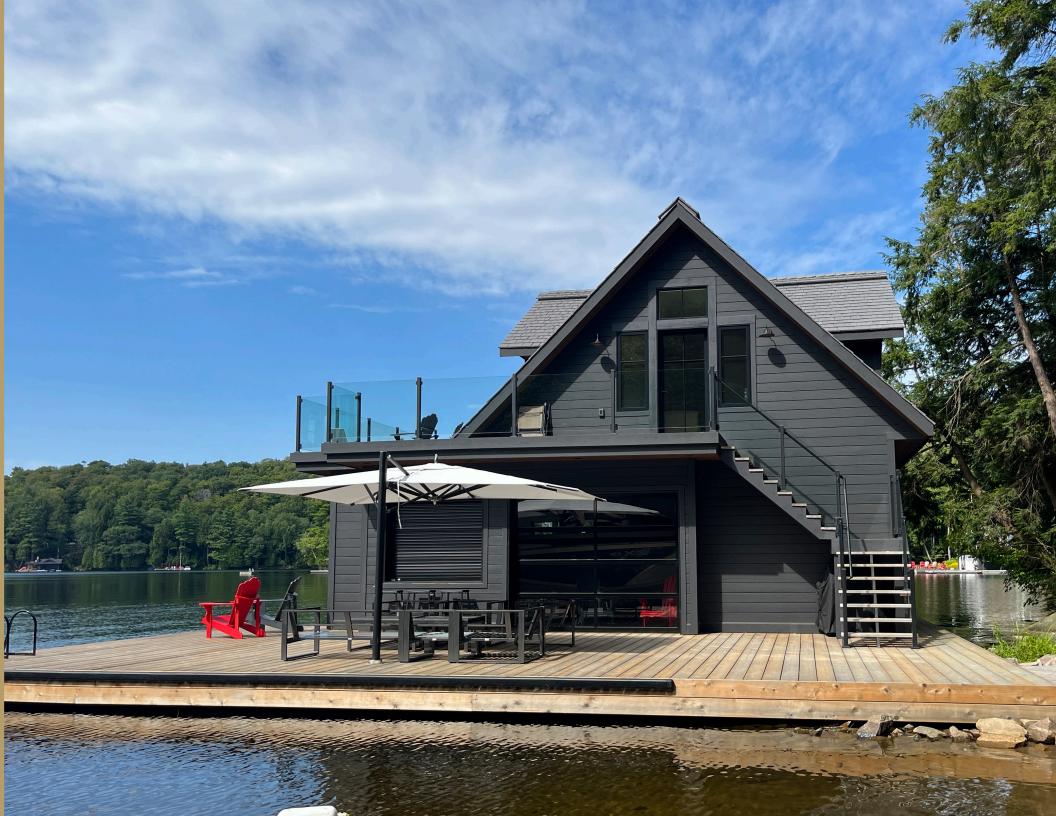

#### The Choice You've Always Wanted

Timberthane Siding delivers the warmth, beauty, charm, and the value-enhancing properties of real solid wood siding without the upkeep. Other wood siding products may claim similar results, but only Timberthane Siding can deliver on its promise. Glance through this brochure at some projects and visualize what it feels like to come home to Timberthane Wood Siding.