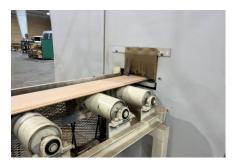

#### THE SUBSTRATE ADVANTAGE

Since we are using the most advanced coating on the market, it only makes sense to use the best substrate underneath. That's why we specifically use furniture-grade Eastern White Pine, often called the "King of Woods," and gently kiln dry it to 8-12% moisture content for optimum stability. Timberthane coating is applied with an advanced

production machine that uses high-pressure spray guns that achieve an equal and even coating on all boards.

PRE-COAT STAGE

COATING STAGE

CURING STAGE

SHIPPING