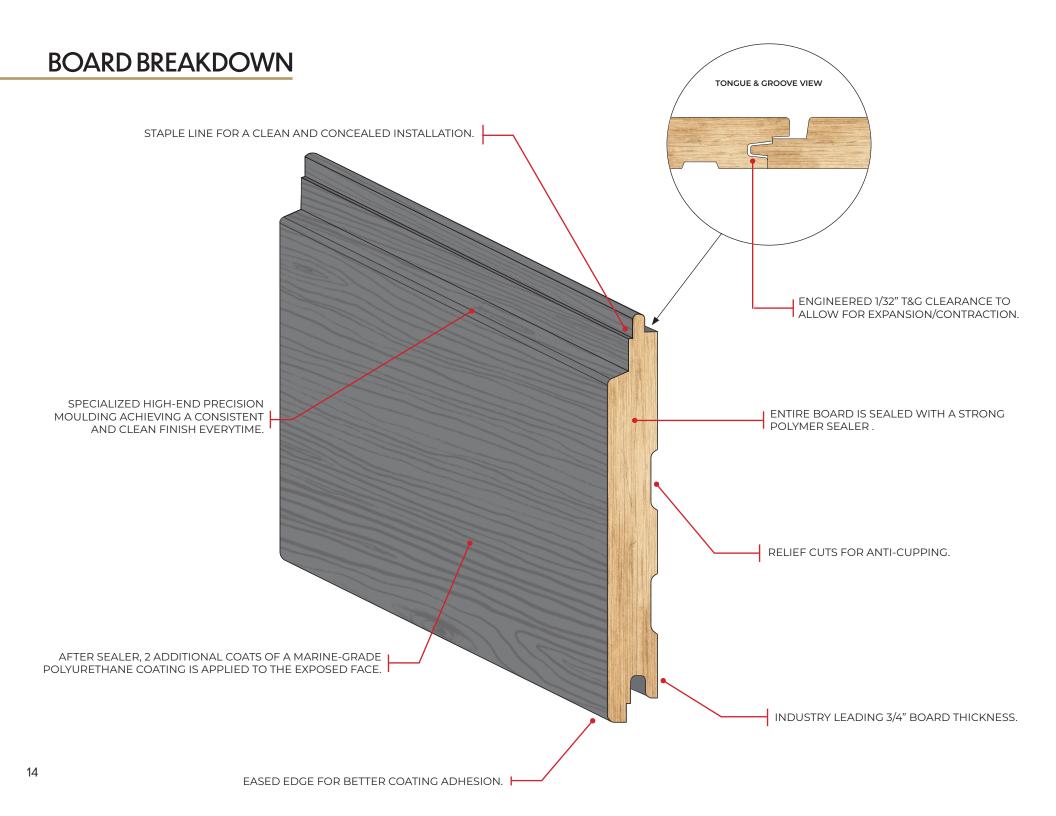

NE

WATERPROOF

WATERPROOF COATING TO WITHSTAND THE ELEMENTS

**STAPLE LINE** FOR A CLEAN & CONCEALED INSTALL

MADE IN CANADA EVERY STEP OF THE WAY FROM START TO FINISH

**KILN-DRIED** 

WHITE PINE FOR A

DURABLE SUBSTRATE

#### THE SEAMLESS ADVANTAGE

Timberthane goes the extra mile to provide high-end details that will make your siding journey trouble-free. First, every order is supplied with colour-matched coated nails to ensure a seamless look. This will provide the high-end finish you are looking for. Second, every board comes end-matched. End-matched boards allow you to fit your next board in place seamlessly and quickly. This helps decreases the possibility of movement in the boards over time. End-matching also saves you time, labour, and reduces your total waste during installation, which makes it simpler and more efficient.

#### THE TECHNOLOGY ADVANTAGE

Timberthane siding has a very complex formula that gives us the remarkable results we see today. However, in short, the revolutionary Timberthane coating uses two primary technologies. First, the formula contains ceramic nanospheres, yielding a phenomenal difference in protection against impact, abrasion, and erosion. It's this toughness that can withstand the UV's that cause fading, and the rainfall that can causes rot. Second, Timberthane coating uses an antimicrobial agent, offering protection against bacterial attack – a major cause of siding failure.

#### THE SUBSTRATE ADVANTAGE

Since we are using the most advanced coating on the market, it only makes sense to use the best substrate underneath. That's why we specifically use furniture-grade Eastern White Pine, often called the "King of Woods," and gently kiln dry it to 8-12% moisture content for optimum stability. Timberthane coating is applied with an advanced