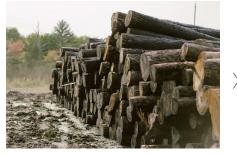

# **100%** C A N A D I A N

The wood used to fabricate Timberthane is kiln-dried and precision moulded so we can ensure the highest quality prefinished siding, guaranteed to withstand our Canadian climate. We process the lumber from beginning to end, here at Muskoka Timber Mills, in our 10,000 square foot state-of-the-art finishing room.

LOG YARD

DEBARKING

INITIAL CUTTING

**RIP SAW** 

GRADING

KILN-DRYING

PROFILE MOULDING

INSPECTION AND QUALITY CHECK