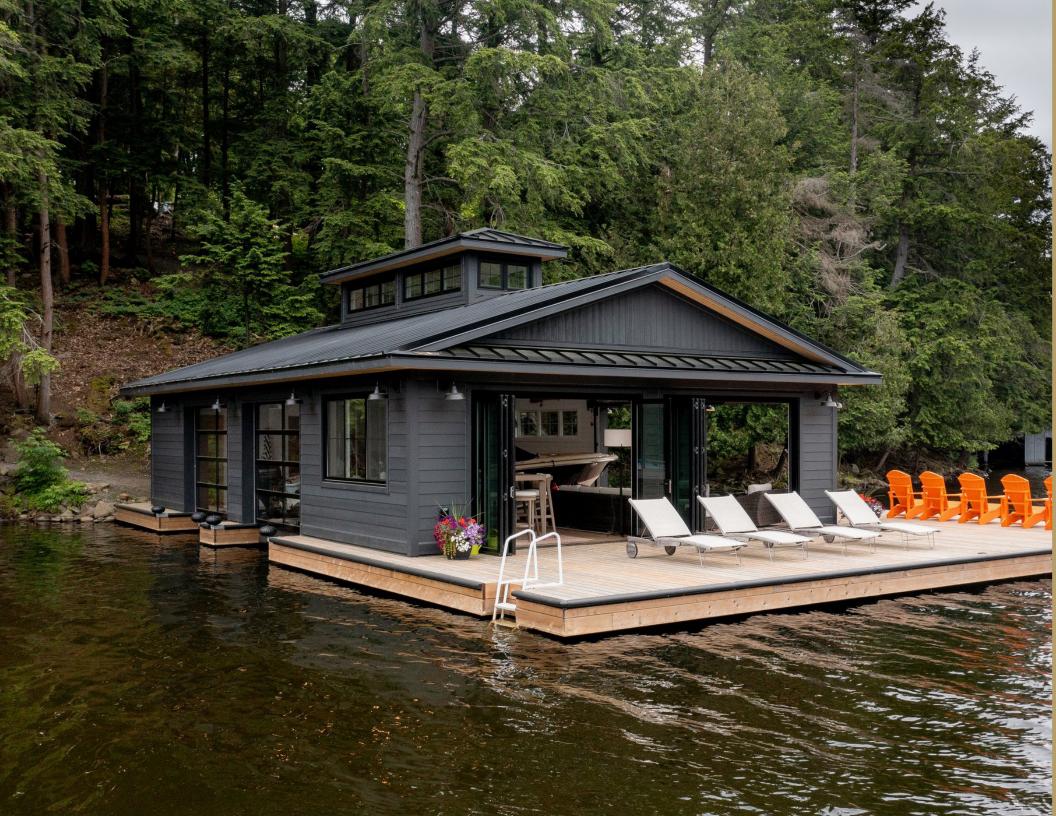

#### The Choice You've Always Wanted

Timberthane Siding delivers the warmth, beauty, charm, and the value-enhancing properties of real solid wood siding without the upkeep. Other wood siding products may claim similar results, but only Timberthane Siding can deliver on its promise. Glance through this brochure at some projects and visualize what it feels like to come home to Timberthane Wood Siding.