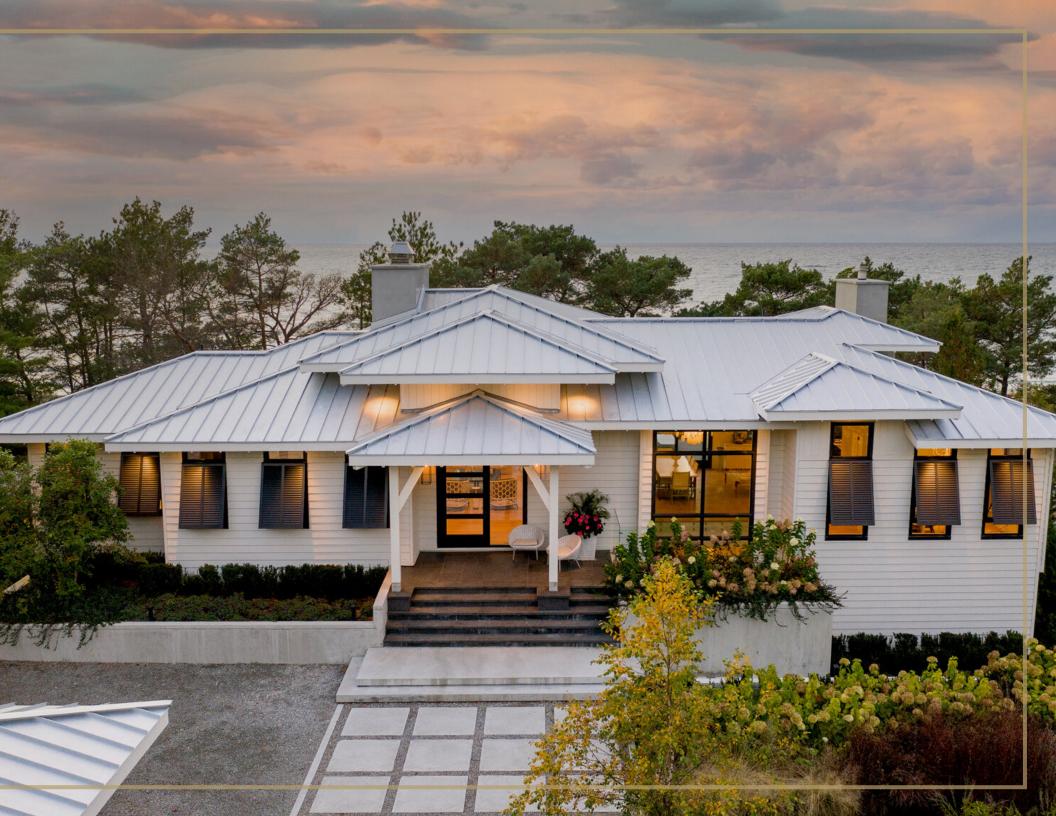

#### The Choice You've Always Wanted

Timberthane Siding delivers the warmth, beauty, charm, and the value-enhancing properties of real solid wood siding without the upkeep. Other wood siding products may claim similar results, but only Timberthane Siding can deliver on its promise. Glance through this brochure at some projects and visualize what it feels like to come home to Timberthane Wood Siding.