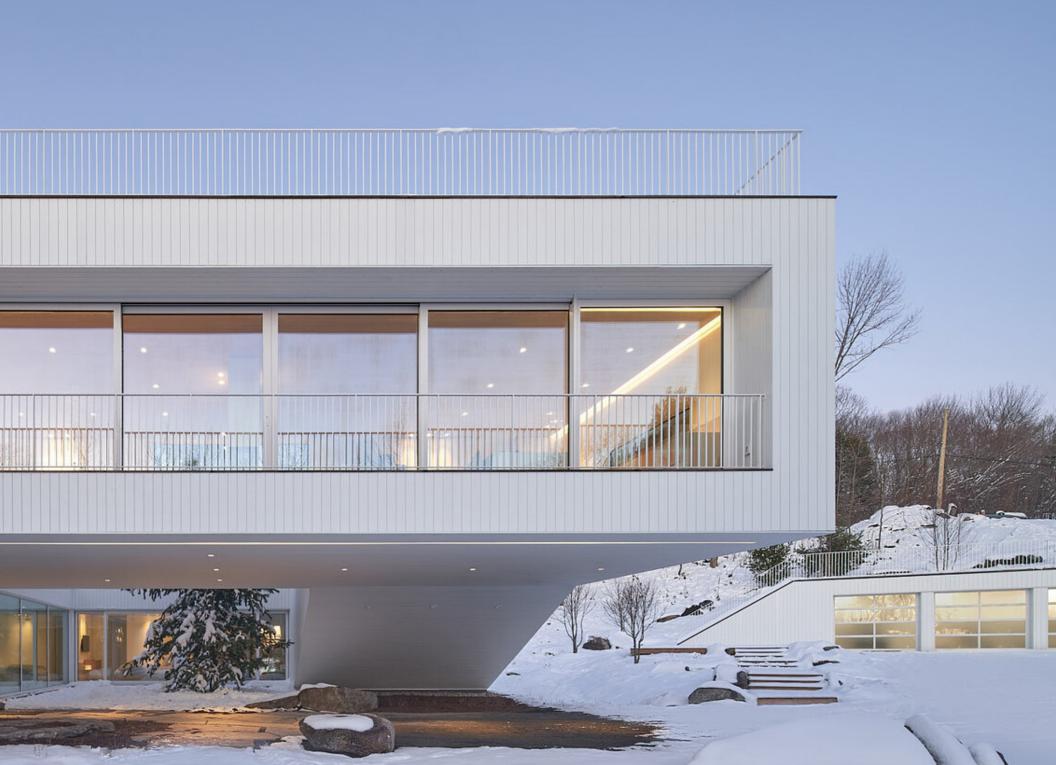

#### The Choice You've Always Wanted

Timberthane Siding delivers the warmth, beauty, charm, and the value-enhancing properties of real solid wood siding without the upkeep. Other wood siding products may claim similar results, but only Timberthane Siding can deliver on its promise. Glance through this brochure at some projects and visualize what it feels like to come home to Timberthane Wood Siding.