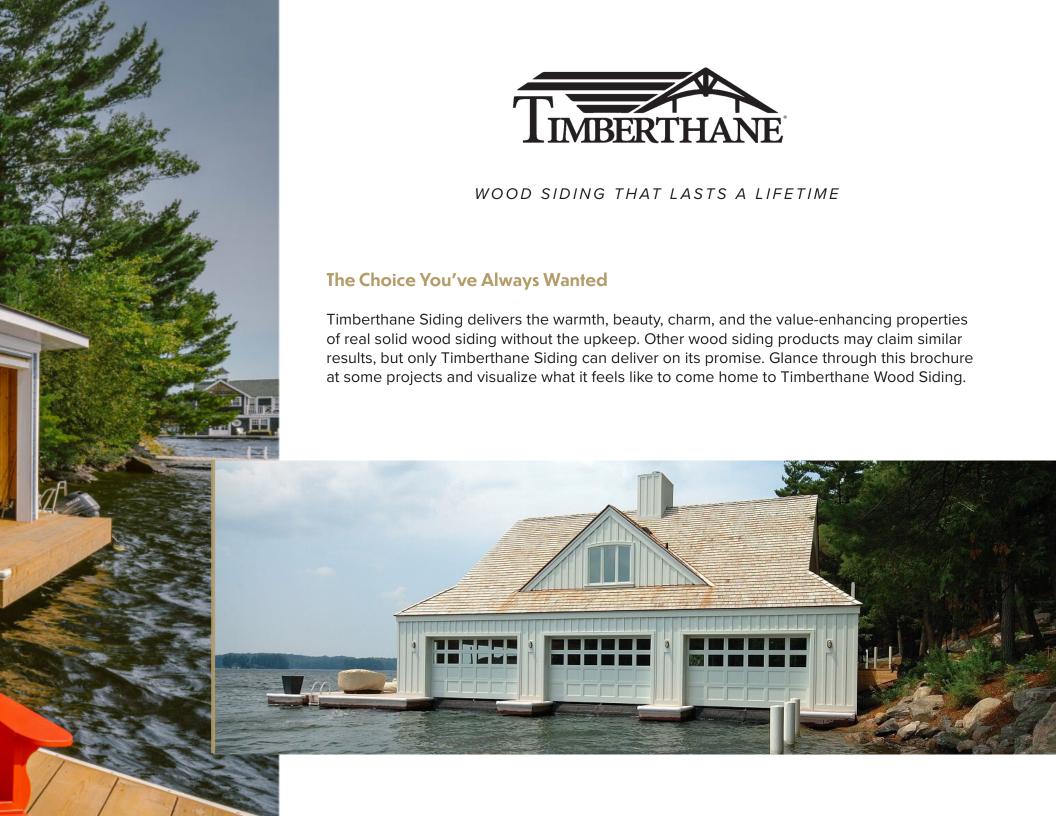

# WHAT IS TIMBERTHANE?

Timberthane is a polyurethane coating used to give wood siding a protective shell and vibrant colouring. Timberthane completely encapsulates each piece of siding making it nearly impossible for water, UV rays, and abrasion to have any effect on the wood or colouring. Timberthane is the most technologically advanced siding on the market and we are proud to be the only manufacturers of this top-quality product.

# WHY DO I NEED IT?

Latex paint siding has a very short lifetime. Due to being water-based, it's very easy for the paint to fade, chip and peel. Over time, your once-vibrant siding will start to look dull. Choosing Timberthane means less work for you later on, and more quality time spent with friends and family. Timberthane contains UV inhibitors that make it less susceptible to fading and discolouration so your house stays bright and fresh looking for years to come without the hassle of yearly maintenance. Timberthane is created when multiple polymer coatings work together to cure and create a durable, resistant shell. This not only protects the colour of your siding, but it also prevents wood decay.