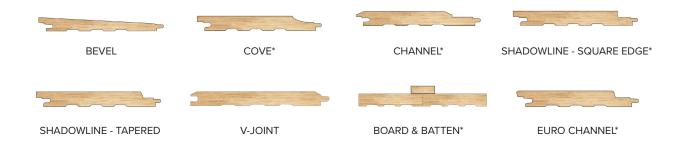

# LET'S GET STARTED

Timberthane Siding is conveniently available in eight standard patterns, consisting of both vertical and horizontal applications. Choosing a pattern for your project is a matter of taste. You can go a step further and design your own profile. With our specialized, high-end precision moulding, we can create any siding look/profile you can dream of. Check out our Profile Dimension Guide at www.timberthane.com if you are interested in learning more about the dimensions and specifications of each profile listed below!

\*note: some profiles are considered a custom run