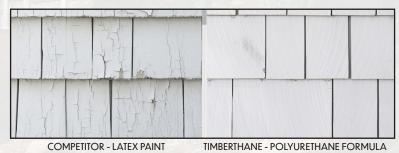

# WHY DO I NEED IT?

Latex paint siding has a very short lifetime. Due to being water-based, it's very easy for the paint to fade, chip and peel. Over time, your once-vibrant siding will start to look dull. Choosing Timberthane means less work for you later on, and more quality time spent with friends and family. Timberthane contains UV inhibitors that make it less susceptible to fading and discolouration so your house stays bright and fresh looking for years to come without the hassle of yearly maintenance. Timberthane is created when multiple polymer coatings work together to cure and create a durable, resistant shell. This not only protects the colour of your siding, but it also prevents wood decay.

#### THE POLYMER ADVANTAGE

At first glance, polymer coatings look much like ordinary paints. But they are totally different in terms of how they perform. Paints simply dry, whereas polymers cure chemically; they form a protective shell that is far tougher than any paint. Look closely and it becomes apparent right from day one that Timberthane Siding is far more robust. Over time, this "polymer advantage" translates into an astonishing performance difference. Our coating uses the same polyurethane mixtures that are contained in marine-grade and industrial finishes – talk about durable for the extreme Canadian summer and winters!

### THE WORRY FREE ADVANTAGE

Temperature extremes and freeze-thaw cycling play havoc with ordinary pre-finished wood siding because paints and stains are porous; the wood swings from sopping wet to tinder dry with the passing seasons. Timberthane forms a membrane that lets the wood breathe, but controls the moisture content at optimum levels. This "shock absorber" technology is exclusive to Timberthane. So, don't fret about your siding during these harsh weather swings - Timberthane is solid.