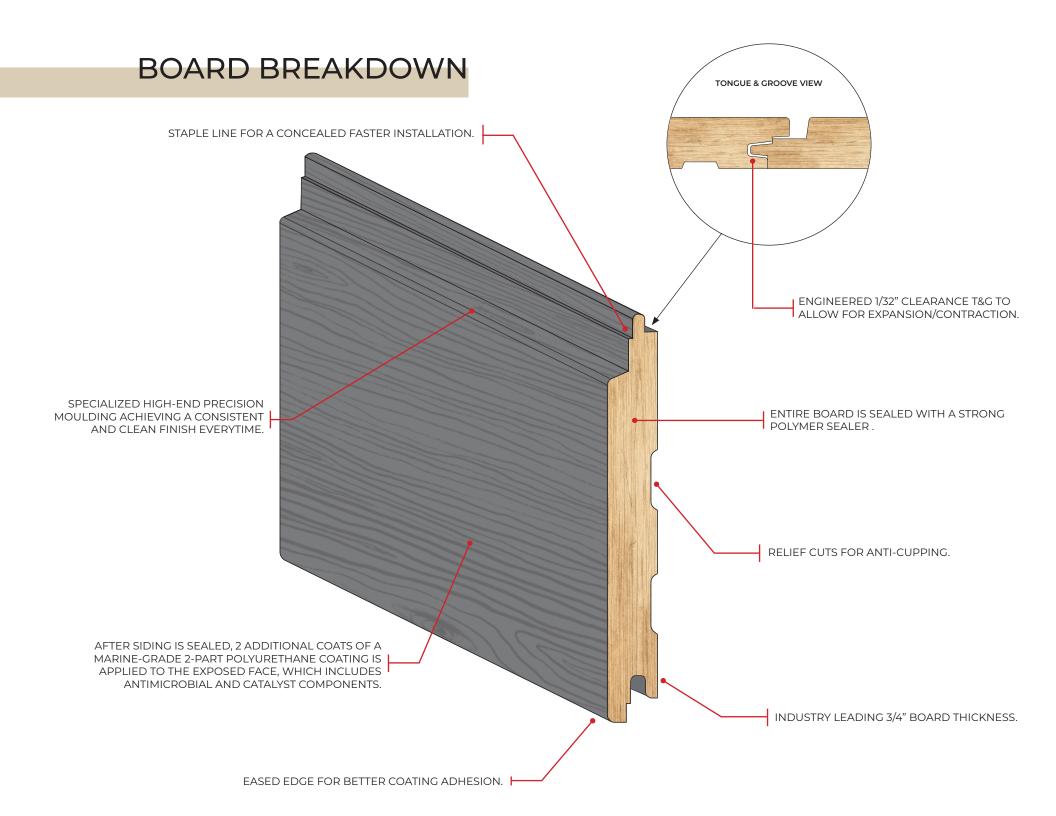

**STAPLE LINE**FOR A CONCEALED &
FASTER INSTALL

**CUSTOM COLOURS**FOR ANYONES TASTE

**KILN-DRIED**WHITE PINE FOR
DURABLE SUBSTRATE

WATERPROOF
DURABLE COATING TO
WITHSTAND THE ELEMENTS

MADE IN CANADA
EVERY STEP OF THE WAY FROM
START TO FINISH

WARRANTY LIFETIME WARRANTY AND WE STAND BY IT

R-VALUE
TO HELP PROVIDE
INSULATION AND HEAT IN
YOUR HOME

END-MATCHED
FOR CLEAN AND
SEAMLESS TRANSITIONS
FOR A HIGH-QUALITY LOOK

#### THE SEAMLESS ADVANTAGE

Timberthane Siding goes the extra mile to provide high-end details that will make your siding journey enjoyable. First, we supply every order with colour-matched coated nails to ensure a seamless look. This provides the high-end finish you are looking for. Second, every board comes end-matched. What this means, is that every board end is finished with a tongue & groove system. This provides a seamless look as well so the boards fit perfectly in place with no large gaps and lessens the possibility of movement in your boards over time. This also saves you time, labour, money, and reduces your total waste during installation.

### THE TECHNOLOGY ADVANTAGE

Timberthane siding has a very complex formula that gives us the remarkable results we see today. However, in short, the revolutionary Timberthane coating uses two primary technologies. Firstly, the formula contains ceramic nanospheres, yielding a phenomenal difference in protection against impact, abrasion, and erosion. It's this toughness that can withstand the UV's that cause fading, and the rainfall that causes rot. In addition, Timberthane coating uses an antimicrobial agent, offering protection against bacterial attack – a major cause of siding failure.

#### THE SUBSTRATE ADVANTAGE

Since we are using the most advanced coating on the market, it only makes sense to use the best wood. That's why we specify furniture-grade Eastern White Pine, often called the "King of Woods," and gently kiln dry it to 8-12% for optimum stability. Timberthane