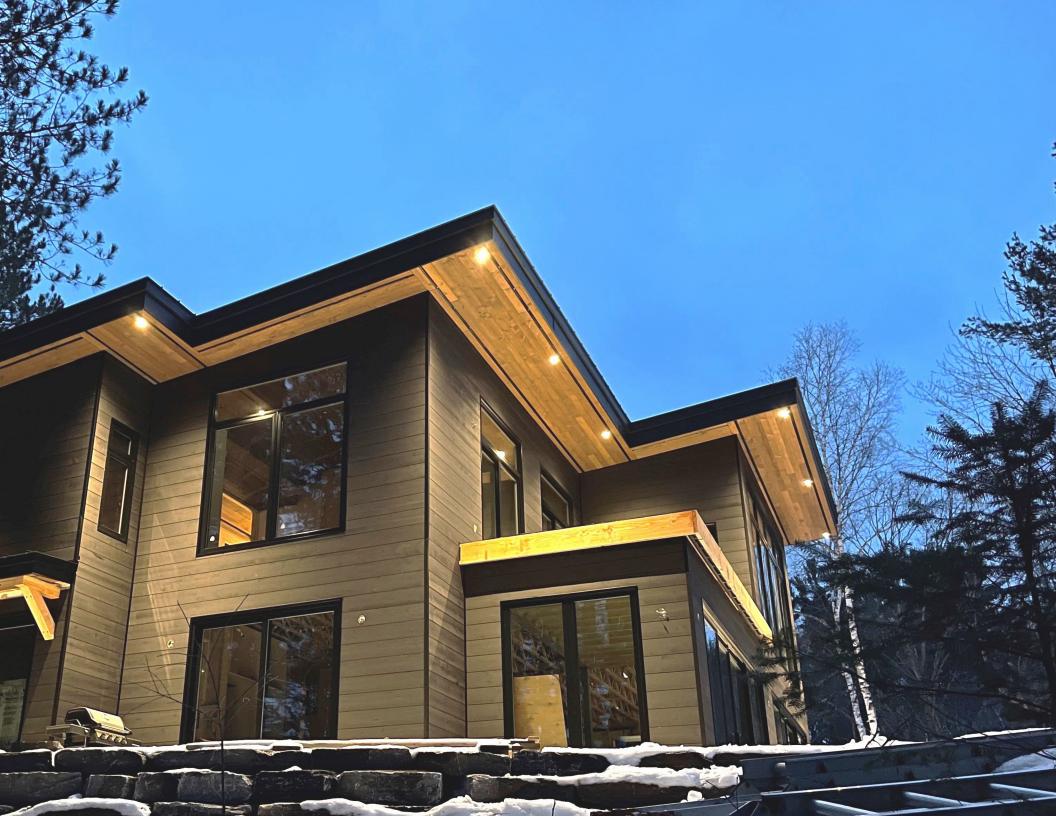

# WHAT IS TIMBERTHANE?

Timberthane is a polyurethane coating used to give wood siding a protective shell and vibrant colouring. Timberthane completely encapsulates each piece of siding making it nearly impossible for water, UV rays, and abrasion to have any effect on the wood or colouring. Timberthane is the most technologically advanced siding on the market and we are proud to be the only manufacturers of this top-quality product.

# WHY DO I NEED IT?

Latex paint siding has a very short lifetime. Due to being water-based, it's very easy for the paint to fade, chip and peel. Over time, your once-vibrant siding will start to look dull. Choosing Timberthane means less work for you later on, and more quality time spent with friends and family. Timberthane contains UV inhibitors that make it less susceptible to fading and discolouration so your house stays bright and fresh looking for years to come without the hassle of yearly maintenance. Timberthane is created when multiple polymer coatings work together to cure and create a durable, resistant shell. This not only protects the colour of your siding, but it also prevents wood decay.

# HOW DOES IT BENEFIT ME?

The highest of quality, our siding is backed by a comprehensive lifetime warranty. Timberthane is one of the best investments you can make in your home. It will keep your home looking new while enhancing its overall value. Other lower quality sidings will weather and depreciate costing you more time, money, and hassle in the long run. Do yourself a favour - choose Timberthane the first time.